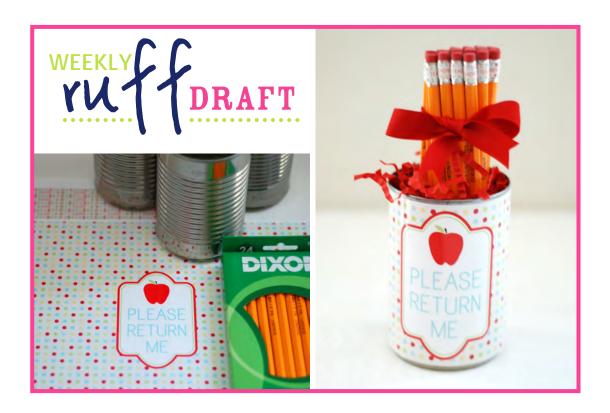

#### CAN LABEL:

- Print on 8.5x11 cardstock or photopaper, copy paper or sticker paper (we use photo paper)
- -Trim to size
- -Adhere to can

### VISIT OUR ETSY SHOP TO BUY THE MATCHING COLLECTION:

http://www.etsy.com/shop/andersruff SCHOOL DAY Printable Design Collection