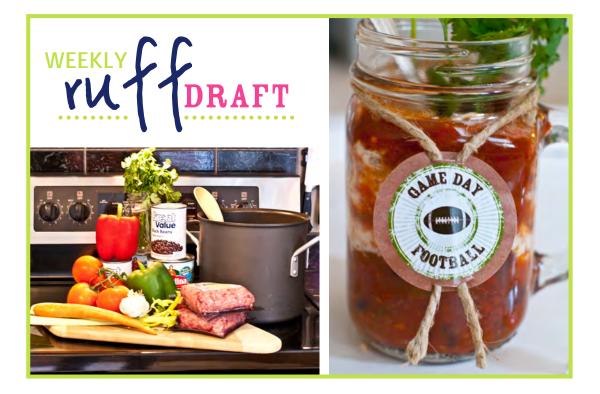

Party Logo:

- Print on 8.5x11 cardstock or photopaper, copy paper or sticker paper (we use photo paper) -Trim along lines, for sqaure, or use 2" circle or scallop shaped craft punch

Party Flags:

- Print on 8.5x11 cardstock or photopaper, copy paper or sticker paper (we use photo paper)