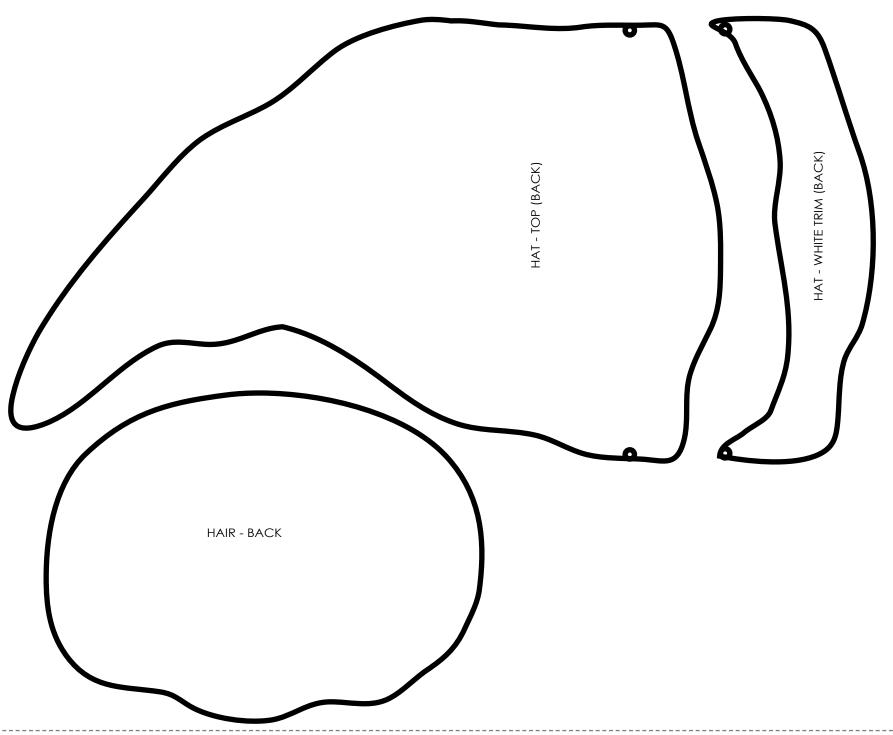

#### **DIRECTIONS:**

- 1. Print and cut Free ELF TREAT BAG TEMPLATE
- 2. Cut out all felt pieces (I put double-sided tape on all my pattern pieces. Then I place pattern on felt and cut around. It is easier than tracing patterns, and leaves no pen marks
- 3. Once pieces are cut, using a little bit of blush, darken the light pink cheeks to a soft rosy color.
- 4. Glue front face pieces on, including hair and collar to front head.
- 5. Glue front hat together, and then glue front hat onto front hair/head. (place on head, just like graphic sample on pattern it should overlap the left ear slightly)
- 6. Back head: Glue collar to head (they should be reversed, so the head and collar are in the same direction as the front), then glue on hair and then hat with white trim. You can refer to the graphic elf for approximate placemet.