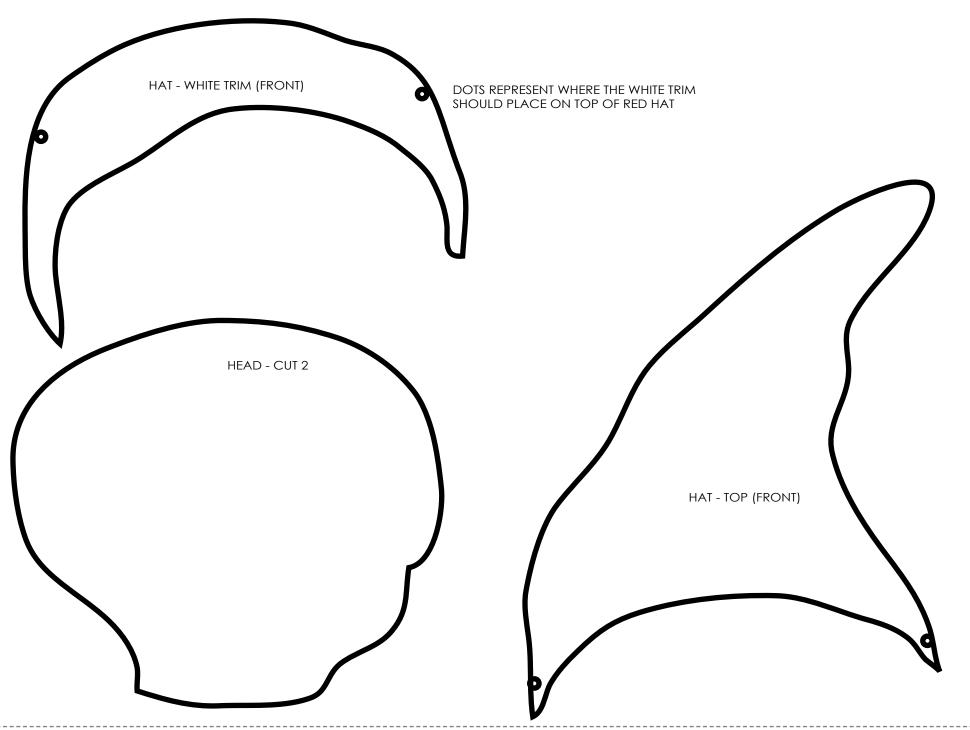

#### **DIRECTIONS:**

- 1. Print and cut Free ELF TREAT BAG TEMPLATE
- 2. Cut out all felt pieces (I put double-sided tape on all my pattern pieces. Then I place pattern on felt and cut around. It is easier than tracing patterns, and leaves no pen marks
- 3. Once pieces are cut, using a little bit of blush, darken the light pink cheeks to a soft rosy color.
- 4. Glue front face pieces on, including hair and collar to front head.
- 5. Glue front hat together, and then glue front hat onto front hair/head. (place on head, just like graphic sample on pattern it should overlap the left ear slightly)
- 6. Back head: Glue collar to head (they should be reversed, so the head and collar are in the same direction as the front), then glue on hair and then hat with white trim. You can refer to the graphic elf for approximate placemet.