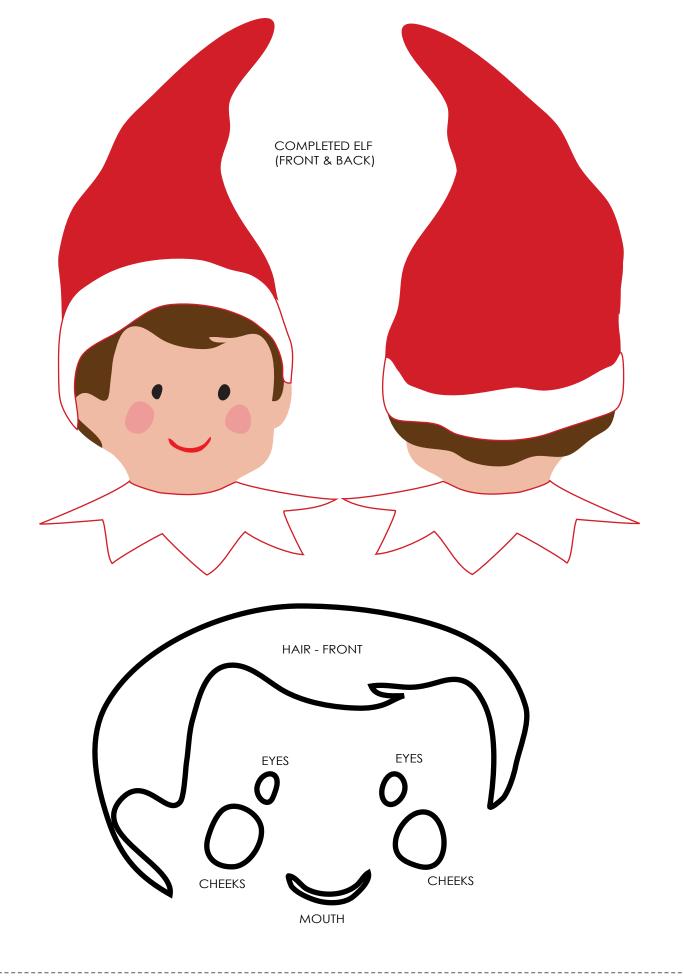

#### **DIRECTIONS:**

- 1. Print and cut Free ELF TREAT BAG TEMPLATE
- 2. Cut out all felt pieces (I put double-sided tape on all my pattern pieces. Then I place pattern on felt and cut around. It is easier than tracing patterns, and leaves no pen marks
- 3. Once pieces are cut, using a little bit of blush, darken the light pink cheeks to a soft rosy color.
- 4. Glue front face pieces on, including hair and collar to front head.
- 5. Glue front hat together, and then glue front hat onto front hair/head. (place on head, just like graphic sample on pattern it should overlap the left ear slightly)
- 6. Back head: Glue collar to head (they should be reversed, so the head and collar are in the same direction as the front), then glue on hair and then hat with white trim. You can refer to the graphic elf for approximate placemet.

## To contruct bag:

- 7. Once both front and back heads are assembled, glue band (on it's side) along the curve of the front face, allowing it to extend into the hat area. (When gluing it along the faceline, leave about 1/8"-1/4" of edge, so the band is hidden behind the face.
- 8. Next attach base to backside head, the same way gluing along the curve of the face and hat.
- 9. Last, glue on the strap, 1/4" down inside each side of base strip.